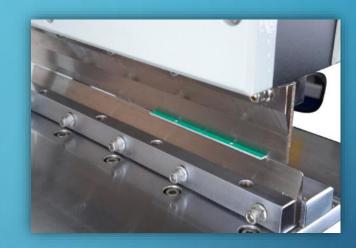

## V Cut Machine CWVC-200

Hot Selling V-Cut Pcb Separator Machine With Lowest Stress And Ce ApprovalCWVC-220 pcb separator machine CWVC-220 Feature:

- 1. pcb cutter machine CWVC-220 was designed to shear pre-scored PCB carefully, without bending and tension stress.pcb
- 2. Even sensitive SMD-Components like ceramic capacitors, will not be damaged by the shearing process, or thin board even to 0.3mm can be worked safely.
  - 3. Shearing process without vibrations.
  - 4. PCB shearing control method is by pneumatic-driven.
  - 5. PCB control operation is that operator stamps the foot pedal to shear PCB.
- 6. Highest components near the v groove of PCB can be up to 50mm.7.Gap for insertion of PCB can be easy to adjust.