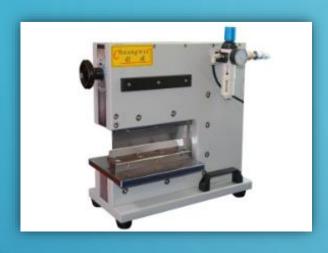

## V Cut Machine CWVC-200

Hot Selling V-Cut Pcb Separator Machine With Lowest Stress And Ce ApprovalCWVC-220 pcb separator machine CWVC-220 Feature:

- 1. pcb cutter machine CWVC-220 was designed to shear pre-scored PCB carefully, without bending and tension stress.pcb
- 2. Even sensitive SMD-Components like ceramic capacitors, will not be damaged by the shearing process, or thin board even to 0.3mm can be worked safely.
  - 3. Shearing process without vibrations.
  - 4. PCB shearing control method is by pneumatic-driven.
  - 5. PCB control operation is that operator stamps the foot pedal to shear PCB.
- 6. Highest components near the v groove of PCB can be up to 50mm.7.Gap for insertion of PCB can be easy to adjust.