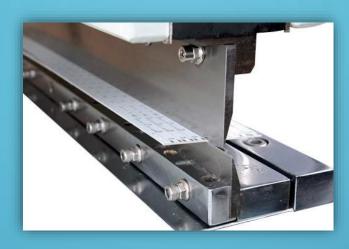

## V Cut Machine CWVC-200

Hot Selling V-Cut Pcb Separator Machine With Lowest Stress And Ce ApprovalCWVC-220 pcb separator machine CWVC-220 Feature:

- 1. pcb cutter machine CWVC-220 was designed to shear pre-scored PCB carefully, without bending and tension stress.pcb
- 2. Even sensitive SMD-Components like ceramic capacitors, will not be damaged by the shearing process, or thin board even to 0.3mm can be worked safely.
  - 3. Shearing process without vibrations.
  - 4. PCB shearing control method is by pneumatic-driven.
  - 5. PCB control operation is that operator stamps the foot pedal to shear PCB.
- 6. Highest components near the v groove of PCB can be up to 50mm.7.Gap for insertion of PCB can be easy to adjust.