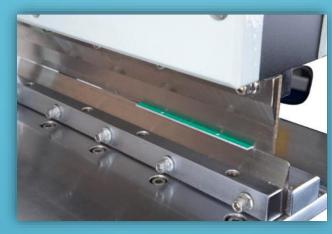

## separator machine CWVC-3 Feature:

- 1. Motorized Linear Blade Depanelizer (CWVC-3)
- Shears boards safely with parts as close as 0.5mm to the score line, including ceramic capacitors
  Operator foolproof! Panels cannot be inserted into the knives except on the score line
  - 4. Pneumatically driven
  - 5. Handles high components up to 1"
  - 6. Bow waves that can occur with round knives are avoided
    - 7. Easy adjusting of distance between knives.