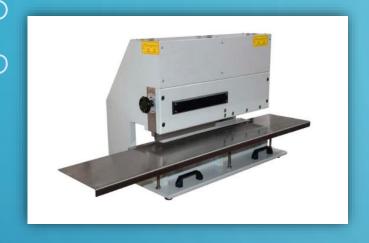

## V Cut Machine CWVC-3

## separator machine CWVC-3 Feature:

- 1. Motorized Linear Blade Depanelizer (CWVC-3)
- Shears boards safely with parts as close as 0.5mm to the score line, including ceramic capacitors
  Operator foolproof! Panels cannot be inserted into the knives except on the score line
  - 4. Pneumatically driven
  - 5. Handles high components up to 1"
  - 6. Bow waves that can occur with round knives are avoided
    - 7. Easy adjusting of distance between knives.