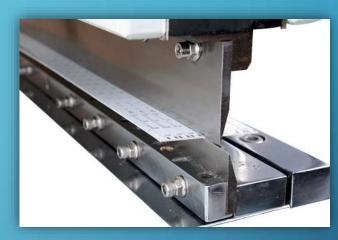

## separator machine CWVC-3 Feature:

- 1. Motorized Linear Blade Depanelizer (CWVC-3)
- Shears boards safely with parts as close as 0.5mm to the score line, including ceramic capacitors
  Operator foolproof! Panels cannot be inserted into the knives except on the score line
  - 4. Pneumatically driven
  - 5. Handles high components up to 1"
  - 6. Bow waves that can occur with round knives are avoided
    - 7. Easy adjusting of distance between knives.