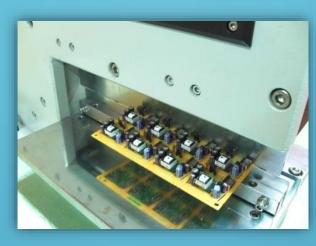

## High Accuracy Pneumatic Pcb Cutting Machine With Ce Approval CWVC-330 pcb cutting machine CWVC-330 Feature:

- 1. Pneumatically driven and electromagnetic valve control.
- 2. Depaneling process without vibrations due to pneumatic drive unit .
- 3. Depanding PCBs with sensitive SMD, capacitors or thin board even to 0.3mm can be depanded safely.
  - 4. Depaneling operation is that operator stamps the foot pedal to Depanel PCB.
    - 5. Highest components near the v groove of PCB can be up to 70mm.
- 6. The minimum distance is allowed to be 0.5mm between V groove and the electronic components.
  - 7. Gap for insertion of PCB can be easy to adjust by the adjusting knob in front of the machine.