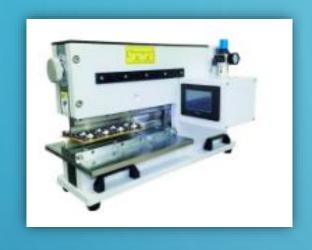

## V Cut Machine CWVC-300

## High Accuracy Pneumatic Pcb Cutting Machine With Ce Approval CWVC-330 pcb cutting machine CWVC-330 Feature:

- 1. Pneumatically driven and electromagnetic valve control.
- 2. Depaneling process without vibrations due to pneumatic drive unit .
- 3. Depanding PCBs with sensitive SMD, capacitors or thin board even to 0.3mm can be depanded safely.
  - 4. Depaneling operation is that operator stamps the foot pedal to Depanel PCB.
    - 5. Highest components near the v groove of PCB can be up to 70mm.
- 6. The minimum distance is allowed to be 0.5mm between V groove and the electronic components.
  - 7. Gap for insertion of PCB can be easy to adjust by the adjusting knob in front of the machine.