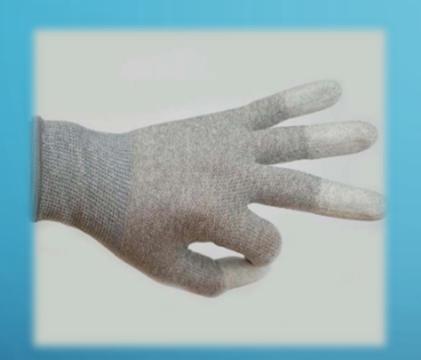

## **ESD Gloves:**

Color: White, gray, etc. Ergonomic palm design offers extreme comfort and flexibility, light weight Palm coated with PU provides maximum grip and accuracy 13 gauge seamless knitted ESD safe, provides anti-static protection for sensitive electronics. Can act as touch glove with conductive index of 106. Surface Resistivity: 1.4\*106Ω. Weaved in carbon fiber threads, ultra thin, strong and stretchable. Comfortable to wear and does not obstruct your hand mobility It protects sensitive electronics from electrostatic discharge. Machine washable, easy to clean Client's requests will be highly respecte.