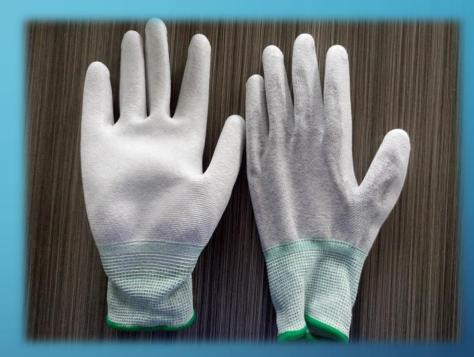

## **ESD Gloves:**

Color: White, gray, etc. Ergonomic palm design offers extreme comfort and flexibility, light weight Palm coated with PU provides maximum grip and accuracy 13 gauge seamless knitted ESD safe, provides anti-static protection for sensitive electronics. Can act as touch glove with conductive index of 106. Surface Resistivity: 1.4\*106Ω. Weaved in carbon fiber threads, ultra thin, strong and stretchable. Comfortable to wear and does not obstruct your hand mobility It protects sensitive electronics from electrostatic discharge. Machine washable, easy to clean Client's requests will be highly respecte.