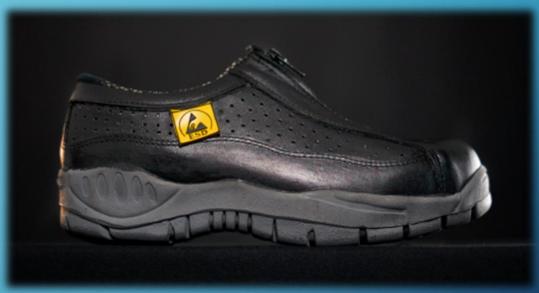

## ESD Shoes:

DIELECTRIC TENNIS HEIGHT APROX. 10.00 CM, POLYAMIDE HELMET RESISTANT TO 101 JOULES WITH ANCHORING FENCE, OPEN FABRIC LINING ANTIMICTIC SYNTHETIC FABRIC, CUSHIONED, WITH HEEL PROTECTION AVOID YOUR WRINKLE, FIRST FLOOR SKIN, SUAVEL TEMPLATE REMOVABLE POLYEETHANE EXPANSED WITH A THICKNESS OF 7:00 MM, ANTIFATIGA E CONDUCTIVE THREAD, ANTIMICOTICA, ERGONOMICA, PROTECTS COLUMN, KNEES AND LIGAMENTS, INSULATED TO COLD HEAT, DOES NOT ALLOW FUNDS ANIDATION, SOLE MX LAST GENERATION WITH NITRILE ACRYLIC RESISTANT TO ABRASION, FATS, AND SOME SOLVENTS, DIELECTRICA, AMORTIGUACION IN EL TALON, ARC AND FOOT PLANT FOR ABSORPTION OF HIGH, MEDIUM AND LOW IMPACTS EXCLUSIVE, FLEXIBLE DESIGN DOES NOT PART, FAT RESISTANT, OILS, REVERSE TRACTION, ULTRA ANTIDERRAPANCIA, LIGHTNESS AND COMFORT.