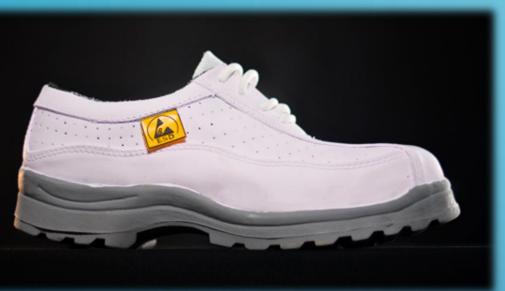

## ESD Shoes:

DIELECTRIC TENNIS HEIGHT APROX. 10.00 CM, POLYAMIDE HELMET RESISTANT TO 101 JOULES WITH ANCHORING FENCE, OPEN FABRIC LINING ANTIMICTIC SYNTHETIC FABRIC, CUSHIONED, WITH HEEL PROTECTION AVOID YOUR WRINKLE, FIRST FLOOR SKIN, SUAVEL TEMPLATE REMOVABLE POLYEETHANE EXPANSED WITH A THICKNESS OF 7:00 MM, ANTIFATIGA E CONDUCTIVE THREAD, ANTIMICOTICA, ERGONOMICA, PROTECTS COLUMN, KNEES AND LIGAMENTS, INSULATED TO COLD HEAT, DOES NOT ALLOW FUNDS ANIDATION, SOLE MX LAST GENERATION WITH NITRILE ACRYLIC RESISTANT TO ABRASION, FATS, AND SOME SOLVENTS, DIELECTRICA, AMORTIGUACION IN EL TALON, ARC AND FOOT PLANT FOR ABSORPTION OF HIGH, MEDIUM AND LOW IMPACTS EXCLUSIVE, FLEXIBLE DESIGN DOES NOT PART, FAT RESISTANT, OILS, REVERSE TRACTION, ULTRA ANTIDERRAPANCIA, LIGHTNESS AND COMFORT.